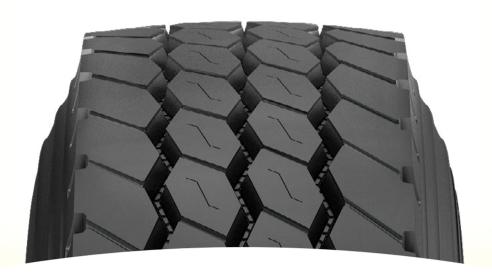

A unique 4-ribbed zip-zag design provides outstanding handling for all-axle applications.